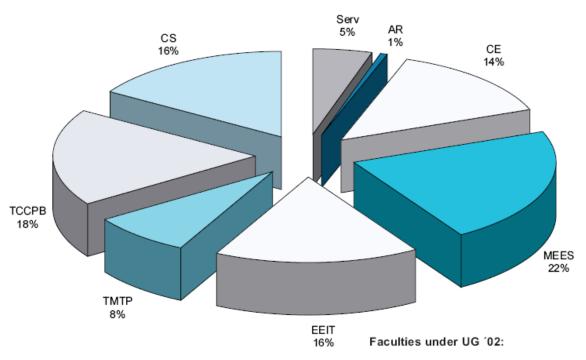

#### Income from Contractual Work 2007 by Faculties and Services

Data Source: Controlling, as of 7. 4. 2008

Total = 42.5m €

AR = Architecture

CE = Civil Engineering

MEE = Mechanical Engineering and Economic Sciences

**EEIT** = Electrical Engineering and Information Technology

TMTP = Technical Mathematics and Technical Physics

TCCPB = Chemistry, Chemical- and Process Engineering, Biotechnology

CS = Computer Science

Serv = Services